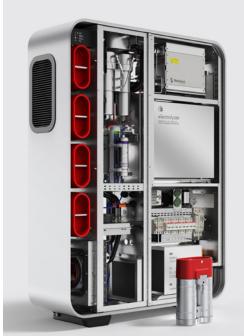

## **SMART ENERGY**

Emerging hydrogen battery production technologies development, as well as raw materials storage, piping, and crushing process machinery.

"LAVO is an Australian green tech startup creating world-first long duration energy storage solutions using hydrogen. The relationship with R&R Murphy started because we were looking for a metals manufacturer with the expertise to help us through prototyping and into commercialisation of our proprietary metal hydride hydrogen battery concept.

"The team at R&R Murphy has been really reactive to our needs, producing many bespoke prototype products in differing sizes and configurations as we explore what our target markets and the global regulator organisations require. R&R Murphy has helped us with ongoing review and assessment of our pressure vessel designs to improve manufacturability and identify how to cost down our products over time. They've helped us develop a totally unique controlled-environment metal hydride crushing and storage vessel filling process. Moreover, they've always met our schedule requirements, manufactured everything to really high tolerances and safety requirements, and coordinated product testing and certification processes for us.

"R&R Murphy has helped LAVO refine our offerings and fulfil pilot projects in multiple countries for business, off-grid, and utility-grade energy storage. Their rapid response to requests, active collaboration on design engineering, and ability to change gears and quickly resource new projects has made them the perfect manufacturing partner for LAVO."