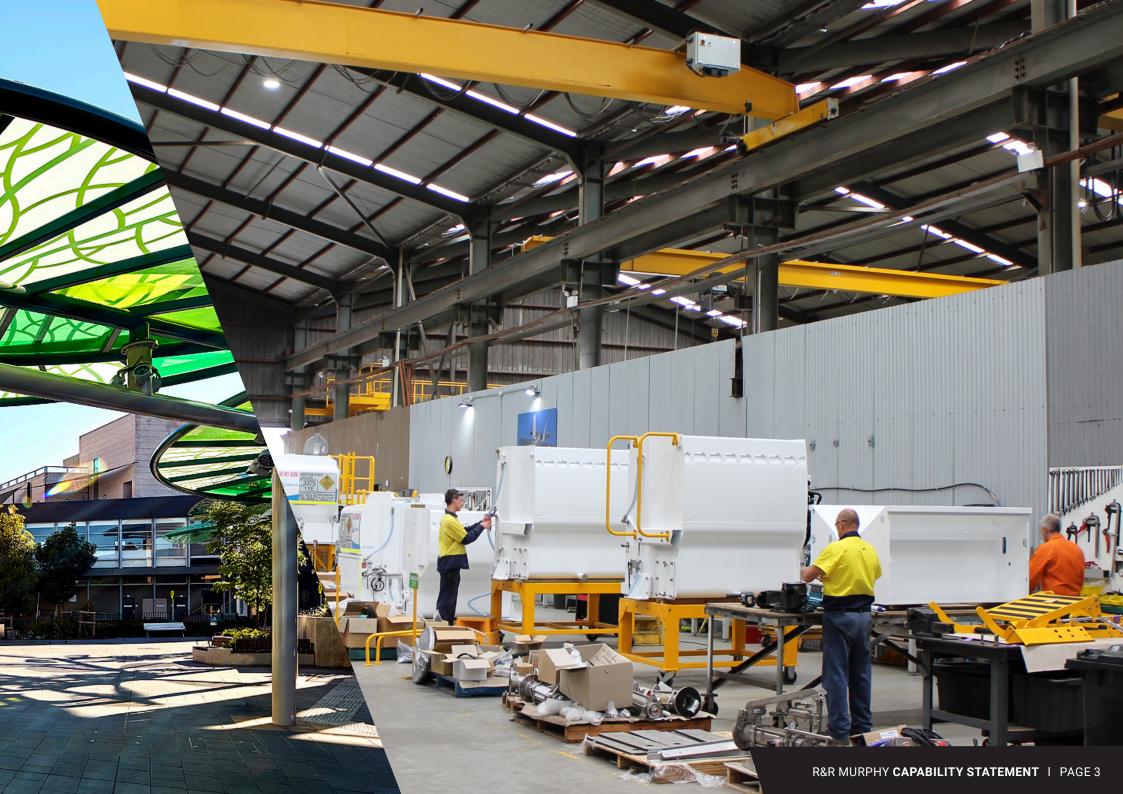

## **FACILITIES & EQUIPMENT**

- CNC machining centres
- CNC presses up to 250-tonne
- 2, 5, 10, and 15-tonne cranes
- Laser cutting machines
- Heavy-duty industrial guillotine
- Protective coatings spray booth
- Spare parts facility for client critical spares
- Dedicated machining, fabrication and assembly factories in Newcastle & Townsville, Australia

# **OUR SERVICES**

R&R Murphy provides a contract manufacturing experience that ensures alignment with your expectations and gives you confidence in superior business outcomes. We create custom metal products machined with precision, assembled to exacting standards, and delivered on time.